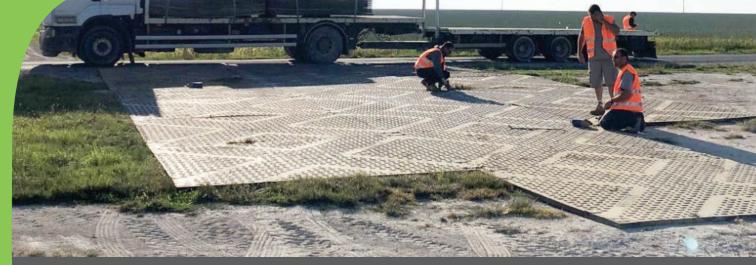

## TUFFTRAK

Tufftrak is mainly used to create temporary accesses, car parks and temporary platforms... They can be laid on different types of surface whether more or less solid. Thanks to their design and robustness they have a permissible load of up to  $150 \text{ tons} / \frac{\text{m}^2}{\text{m}^2}$ .

## **Properties**

- Solid one-piece construction.
- The panels are connected to each other by brackets.
- They can also attach laterally to create platforms.
- These panels are ideal for events, concerts, festivals and construction sites, as well as for pedestrians and all types of vehicles.