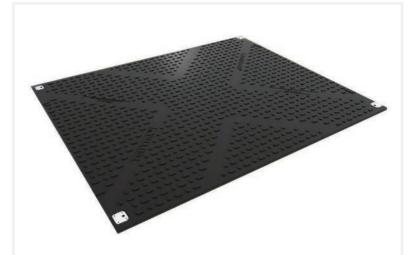

## **Technical specifications**

- Material: Premium Recycled Polyethylene or Virgin High Density (HD)
- Colour: Black
- Surface: Non-slip profile
- Dimensions: 7.50 m<sup>2</sup>/panel 3.00 m x 2.50 m x 38 mm
- Weight: 295 kg/panel
- **Permissible load:** 150 t/m<sup>2</sup> depending on the type of ground
- Transport: 80 panels per articulated lorry, ie 600 m<sup>2</sup>

## **Properties**

- Solid one-piece construction.
- The panels are connected to each other by brackets.
- They can also attach laterally to create platforms.
- These panels are ideal for events, concerts, festivals and construction sites, as well as for pedestrians and all types of vehicles.