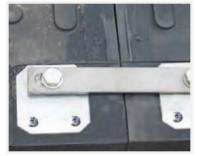

## **Properties**

- Solid one-piece construction.
- The panels are connected to each other by brackets.
- They can also attach laterally to create platforms.
- These panels are ideal for events, concerts, festivals and construction sites, as well as for pedestrians and all types of vehicles.