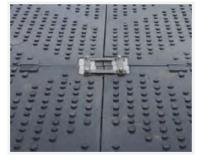

## **Properties**

- Solid one-piece construction.
- The panels are connected to each other by brackets.
- They can also attach laterally to create platforms.
- These panels are ideal for events, concerts, festivals and construction sites, as well as for pedestrians and all types of vehicles.