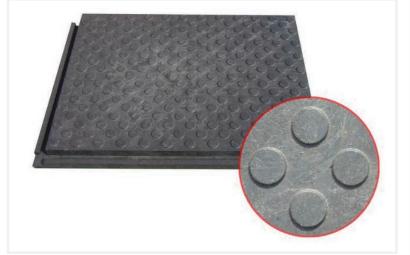

# **Technical specifications**

- Material: recycled PVC
- Colour: Anthracite grey
- Surface: Non-slip profile
- Fire classification: Bfl-s1 (in compliance with standard NF EN13501-1 + A1: 2013)
- Usable area: 0.42 m<sup>2</sup>/panel 760 mm x 560 mm x 43 mm Overall
- dimensions: 800 mm x 600 mm x 43 mm
- Weight: 18 kg/panel
- **Permissible load:** 30 tonnes / m<sup>2</sup> depending on the type of ground
- **Transport :** 60 panels / pallet, 22 pallets per articulated lorry, ie 570 m<sup>2</sup>
- Accessories : Ramps