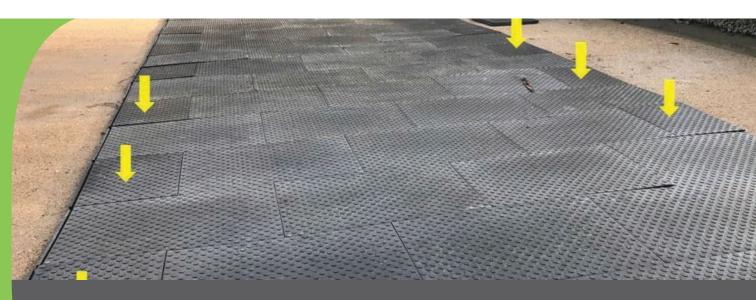

# REMOPLA (103)

This 1/2 panel allows access with a higher level of finish.

The 1/2 panels make it possible to fill the spaces caused by laying in staggered rows.

## **Properties**

- Solid one-piece construction.
- The installation does not require the use of specific tools.
- These panels are ideal for events, concerts, festivals and building sites.
- They allow accessibility to pedestrians, people with reduced mobility, light and heavy-goods vehicles.