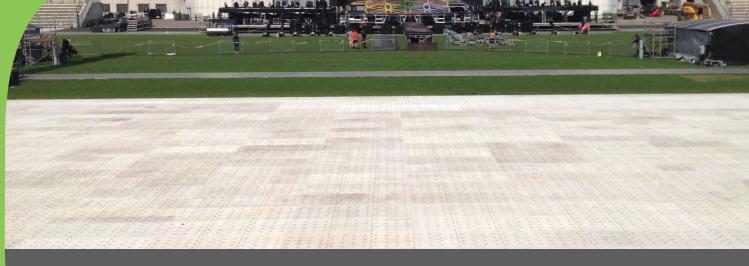

## **SUPATRAC**

Supatrac panels are mainly used to protect very sensitive areas such as lawns, stadiums, golf courses...

virtually no marks thanks to their for spectator access to concerts. exceptional ventilation properties !

Once removed, Supatrac panels leave They are usually used in front of stages