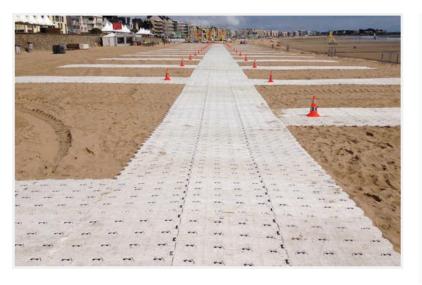

## **SUPATRAC**

Supatrac panels are mainly used to protect very sensitive areas such as lawns, stadiums, golf courses...

virtually no marks thanks to their for spectator access to concerts. exceptional ventilation properties !

Once removed, Supatrac panels leave They are usually used in front of stages