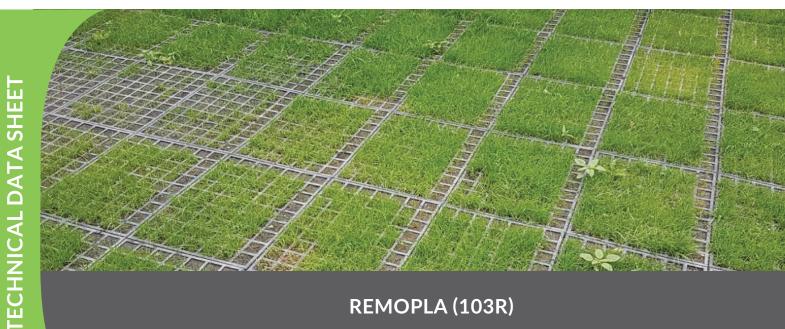

## **REMOPLA (103R)**

Can be filled with many types of substrata allowing the creation of mineral or vegetated surfaces.

To create parking spaces or garage entrances. To create driveways or paths.

## **Technical specifications**

- Material: Recycled PVC
- Colour: Anthracite Grey
- Surface: Non-slip profile
- Fire classification: Bfl-s1 (in compliance with standard NF EN13501-1+ A1:2013)
- Usable area: 0.42 m<sup>2</sup>/panel -760 mm x 560 mm x 43 mm
- Overall dimensions: 800 mm x 600 mm x 43 mm
- Weight: 11 kg/panel
- Permissible load: 35 t/m<sup>2</sup> depending on the type of ground
- **Transport :** 60 panels / pallet, 32 pallets per trailer, ie 806 m<sup>2</sup>
- Accessories: Ramps.