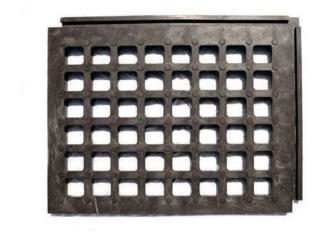

## **Technical specifications**

- Material: Recycled PVC
- Colour: Anthracite Grey
- Surface: Non-slip profile
- Fire classification: Bfl-s1 (in compliance with standard NF EN13501-1+ A1:2013)
- Usable area: 0.42 m<sup>2</sup>/panel -760 mm x 560 mm x 43 mm
- Overall dimensions: 800 mm x 600 mm x 43 mm
- Weight: 11 kg/panel
- Permissible load: 35 t/m<sup>2</sup> depending on the type of ground
- **Transport :** 60 panels / pallet, 32 pallets per trailer, ie 806 m<sup>2</sup>
- Accessories: Ramps.

## **Properties**

- Solid one-piece construction.
- Installation does not require the use of specific tools.
- Can be combined with Remopla code 102 or 103.